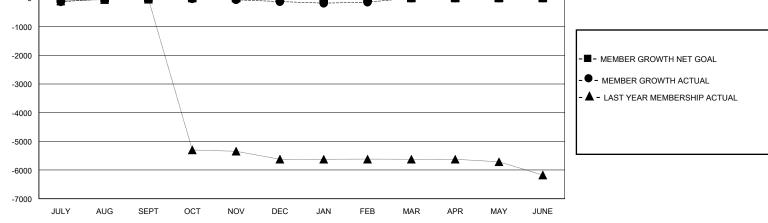

## District 3234D2

Results as of: 2/29/2024

| GMT:          | LOCATION INDIA |             |               |                       |                        |                         |                                                    |  |
|---------------|----------------|-------------|---------------|-----------------------|------------------------|-------------------------|----------------------------------------------------|--|
|               | Club           | S           |               | Members               |                        |                         |                                                    |  |
|               | RESULTS FOR    | R 2023-2024 |               | RESULTS FOR 2023-2024 |                        |                         |                                                    |  |
| QUARTER       | NEW CLUB GOAL  | NEW CLUBS   | DROPPED CLUBS | QUARTER MEM           | BER GROWTH NET<br>GOAL | MEMBER GROWTH<br>ACTUAL | DROPPED<br>MEMBERS ACTUAL<br>(including transfers) |  |
| JULY/AUG/SEPT | 0              | 4           | 3             | JULY/AUG/SEPT         | 0                      | 442                     | 398                                                |  |
| OCT/NOV/DEC   | 0              | 0           | 4             | OCT/NOV/DEC           | 0                      | 188                     | 254                                                |  |
| JAN/FEB/MAR   | 0              | 0           | 3             | JAN/FEB/MAR           | 0                      | 71                      | 86                                                 |  |
| APR/MAY/JUNE  | 0              | 0           | 0             | APR/MAY/JUNE          | 0                      | 0                       | 0                                                  |  |